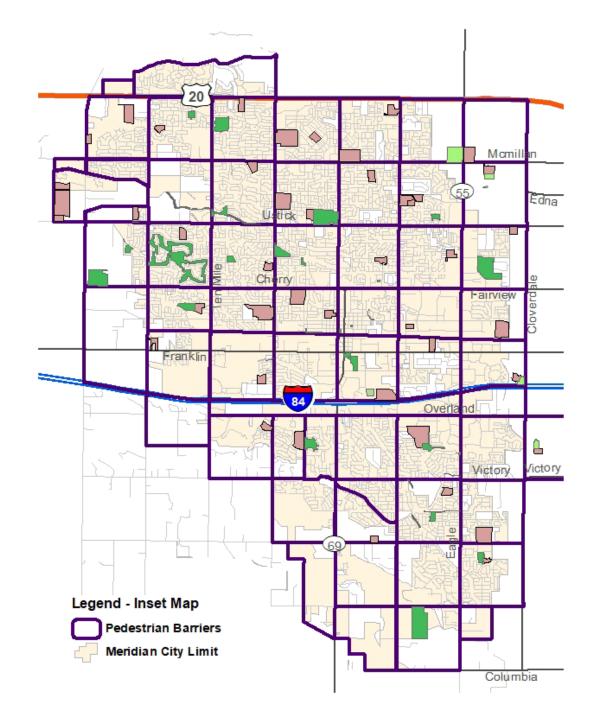

|                                             |  |  |  |
| Surplus                                                                                |                                        |                                                  |                                       |                                 |                                             |                                             |  |  |  |
| Possible Deficit                                                                       |                                        |                                                  |                                       |                                 |                                             |                                             |  |  |  |



## Pedestrian Zones





### **GRASP® Walkable Access**



Walkable High Value Area





## GRASP® Walkable Target



#### **GRASP®** Walkable Access



## % of Population with Walkable Access to Outdoor Recreation



- Percent Total Area =0
- Percent Total Area >0 AND <a href="#">Target Score</a>
- Percent Total Area >=Target Score

## **GRASP®** Neighborhood Access





#### % of Population with Neighborhood Access to Outdoor Recreation



- Percent Total Area =0
- Percent Total Area >0 AND <Target Score
- Percent Total Area >=Target Score

# Recurring Themes

- Continue to create a connected community through pathway development
- Maintain quality of maintenance level of service and funding
- Find future locations for parks to stay ahead of future development and in underserved areas of the community
- Keep