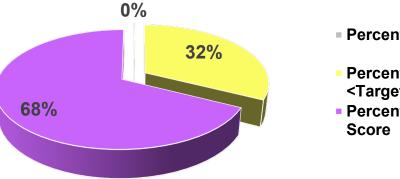

## GRASP®: a look back

| Year                                        | 2022    | 2015   |
|---------------------------------------------|---------|--------|
| Population                                  | 124,790 | 94,289 |
| City Limit (Acres)                          | 23,191  | 18,159 |
| # of Sites (Parks, Facilties, etc.)         | 25      | 21     |
| Total # of Components                       | 256     | 207    |
| Total GRASP® Value (Entire System)          | 1694    | 1317   |
| GRASP® Index                                | 14      | 14     |
| Ave. Score per Site                         | 67.8    | 62.7   |
| % of Total Area w/LOS >0                    | 97%     | 98%    |
| Average LOS per Acres Served                | 179     | 196    |
| Components Per Capita                       | 2       | 2      |
| Average LOS/Population Density              | 33      | 38     |
| Population Density (per acre)               | 5.4     | 5.2    |
| % of Population with Walkable Target Access | 68%     | 50%    |
| People per Park                             | 4992    | 4490   |
| Park per 1k People                          | 0.20    | 0.22   |

## % of Population with Walkable Access to Outdoor Recreation

- Percent Total Area =0
- Percent Total Area >0 AND <a href="#">Target Score</a>
- Percent Total Area >=Target Score