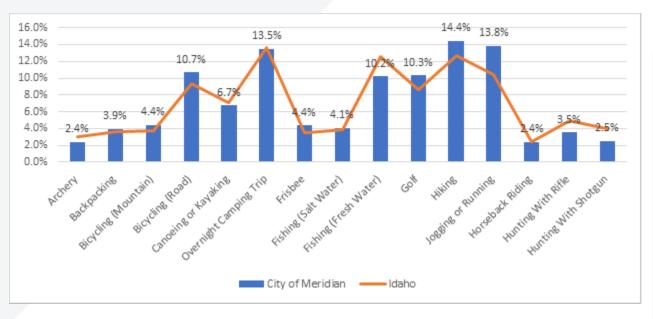

#### Future Facilities, Amenities and Programs

Invite respondents feel strongly that pathways and trails are the top priority to be added, expanded, or improved in Meridian, mentioned by almost half (48%) within the top 3 most important needs. After trails, invite respondents rank a community/recreation center highest (26%), followed by an indoor aquatic facility (24%), dog parks (22%), shade structures in parks (18%), and improved park amenities (16%). Open link respondents were generally in agreement but pickleball was also a focus for this sample.