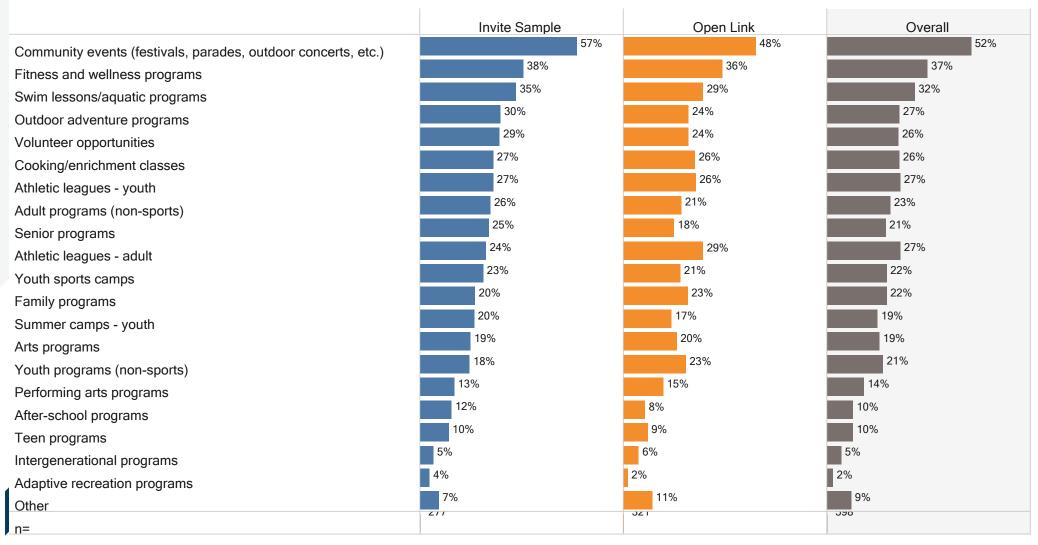

### Household Needs

#### Q 7: Please indicate whether your household has a need for the following by checking the boxes

For household needs, nearly every category showed some interest, with community events topping the list at 57%, followed by fitness and wellness programs (38%) and swim lessons/aquatic programs (35%).

#### Park and Program Usage

The most popular parks for both samples are Settlers Park and Julius M. Kleiner Memorial Park. Discovery Park, Tully Park, Fuller Park, and Storey Park are also particularly popular. Majority of the Invite sample had not registered for any classes or programs within the past year (89%), while 11% had registered (vs. 19% in 2015). However, 30% of the Open link sample had previously registered. For household needs, nearly every category showed some interest, with community events topping the list at 57%, followed by fitness and wellness programs (38%) and swim lessons/aquatic programs (35%).