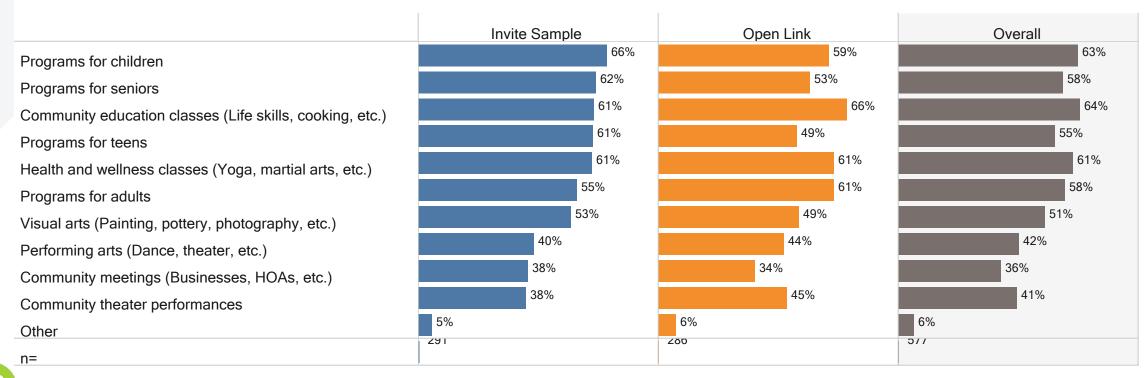

# Programs and Services at New Community Center

Invite respondents would like to see a variety of programs and services offered at the new community center that cater to different ages (children, teens, adults and seniors). Open link respondents are comparatively more interested in community education classes.

Q 12: What programs and services would you like to see offered in the new community center? (Check all that apply)

#### Community Center Feasibility

The Invite sample and the Open link sample are mostly in agreement of which types of amenities they would like to see at the new community center, with the top priorities being an outdoor plaza/activity space (64%), indoor activity/event space (58%), and fitness/wellness space (57%). Invite respondents would like to see a variety of programs and services offered at the new community center that cater to different ages (children, teens, adults and seniors). Open link respondents are more interested in community education classes.