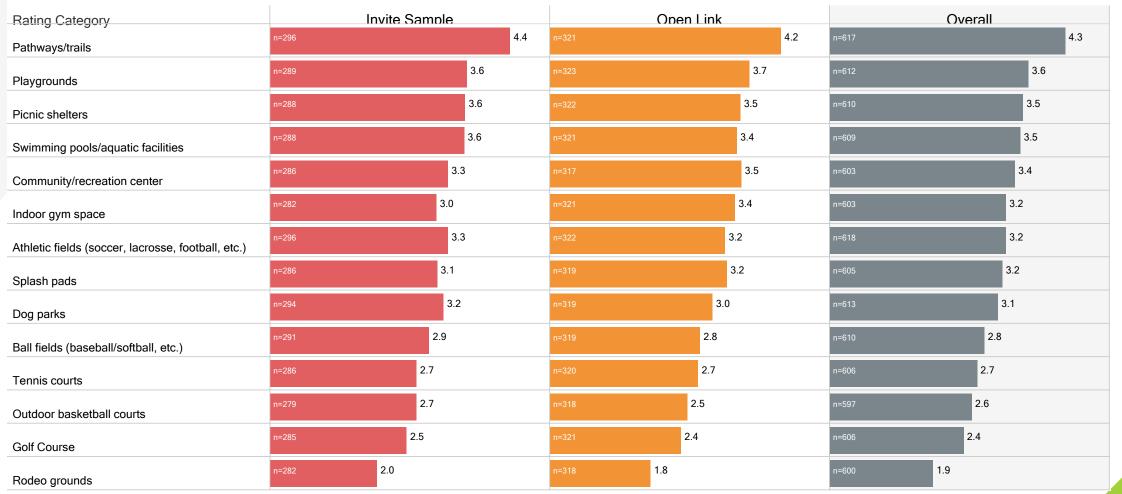

# Facilities and Amenities - Importance Average

Q 10: Please rate how important the following facilities/amenities and programs/services are to your household. Please provide an answer whether or not you have used the facility or service. Facilities and Amenities:

#### **Current Conditions**

Pathways and trails are considered the most important facilities/amenities to households, with 86% of the invite sample rating trails a 4 or 5, with 5 being "very important". There is also strong interest in picnic shelters, playgrounds, and swimming pools/aquatic facilities. Rodeo grounds were of lesser importance.

The Invite sample indicates that amenities at larger, more athletic-focused facilities are meeting their needs. They are most satisfied with playgrounds, athletic fields, and ball fields. Overall, there is high satisfaction with at least half rating most facilities as a 4 or 5 with 5 being "completely" meeting needs. Swimming pools/aquatic facilities could use a bit more attention, as they are considered relatively important to households but rate lower in terms of meeting needs. Along with aquatics, other top areas of focus for the Invite sample include paths/trails and the community/recreation center.