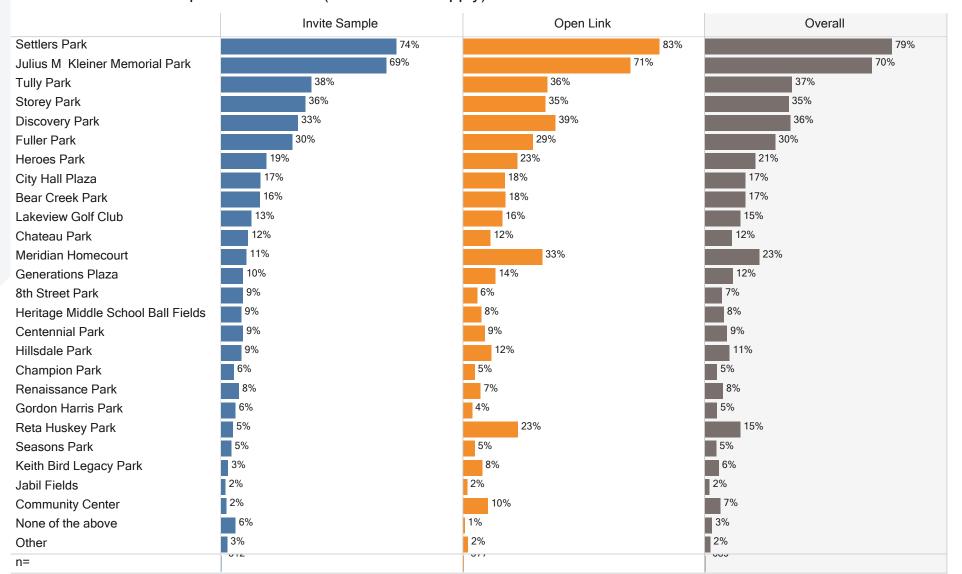

### Visitation to Facilities and Parks

Q 4: Which of the following facilities or parks provided by the City of Meridian have you or members of your household used in the past 12 months? (Check all that apply)

The most popular parks for both samples are Settlers Park and Julius M Kleiner Memorial Park. Meridian Homecourt and Reta Huskey Park are more frequented by the Open link sample. The Community Center ranked lowest for the Invite sample, however 10% of the Open link sample said they have visited in the last 12 months.