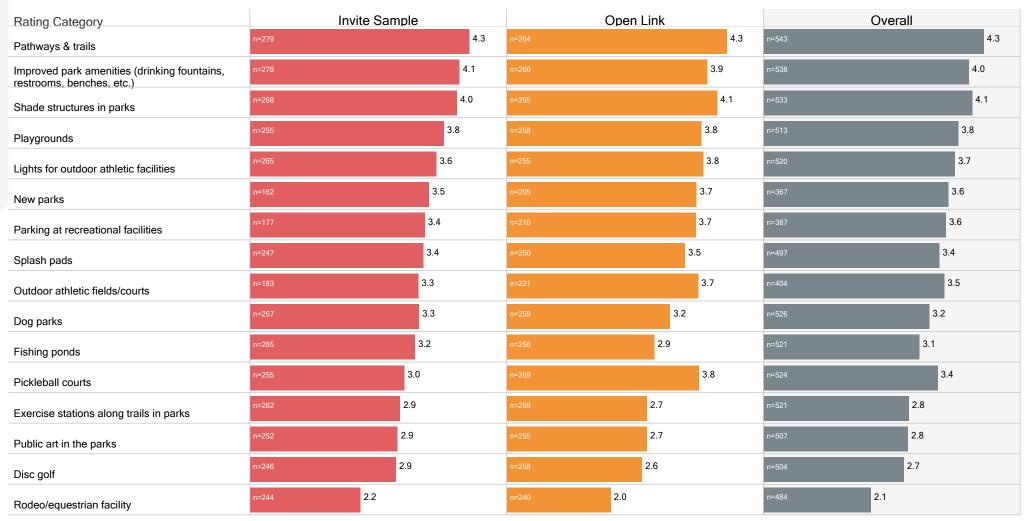

## Outdoor Facilities – Greatest Needs By Average

Q 13: What are the the greatest needs for indoor and outdoor facilities to be added, expanded, or improved in Meridian over the next 5 or 10 years? Outdoor Facilities:

### **Future Needs-Outdoor Facilities**

Q 13: What are the greatest needs for indoor and outdoor facilities to be added, expanded, or improved in Meridian over the next 5 or 10 years? Outdoor Facilities:

#### Future Facilities, Amenities and Programs

Invite respondents feel strongly that pathways and trails are the top priority to be added, expanded, or improved in Meridian, mentioned by almost half (48%) within the top 3 most important needs. After trails, invite respondents rank a community/recreation center highest (26%), followed by an indoor aquatic facility (24%), dog parks (22%), shade structures in parks (18%), and improved park amenities (16%). Open link respondents were generally in agreement but pickleball was also a focus for this sample.