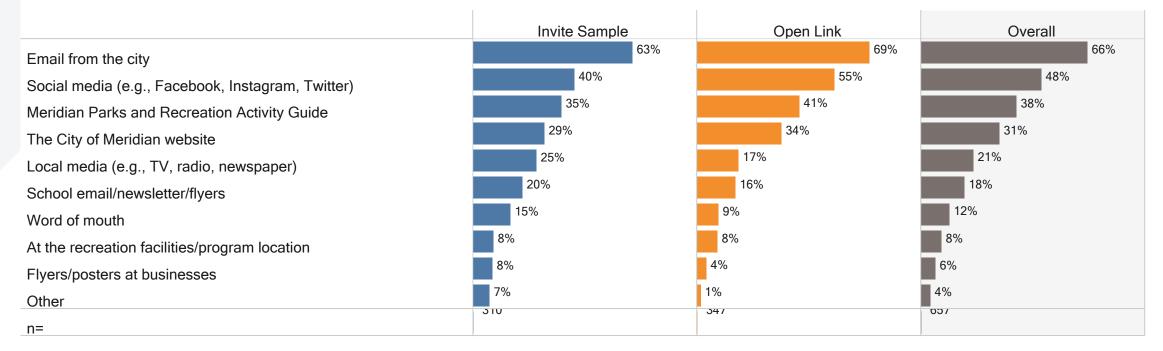

### **Best Communication Methods**

Both samples agree that emails from the city, social media, Meridian Parks and Recreation Activity Guide, and the City of Meridian website are the best methods for communication about parks and recreation opportunities. The interest in all the different methods suggests that residents prefer a variety of communication methods.

Q 9: What are the best ways to reach you with information on parks, recreation facilities and services? (Check up to 3)

#### Communication

Both samples agree that emails from the city (63%), social media (40%), the Meridian Parks and Recreation Activity Guide (35%), and The City of Meridian website (29%) are the best methods for communication about parks and recreation opportunities. The interest in the all the different methods suggests that residents prefer a variety of communication methods.