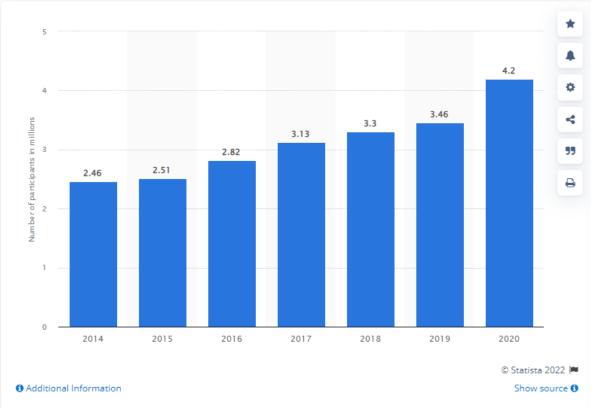

# Trends Overview

prompting the Economist to declare it "the fastest growing sport in America." least once a year. Nov 15, 2021