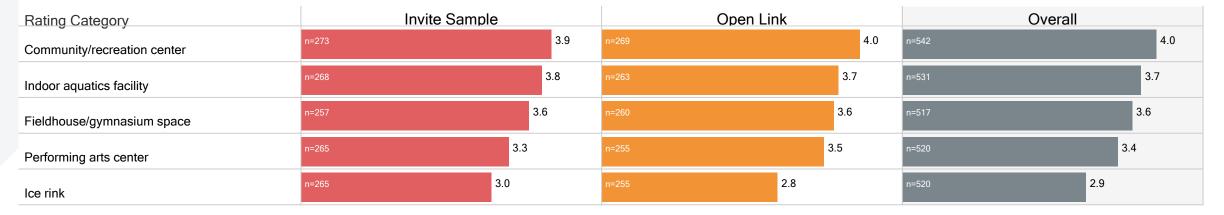

# Indoor Facilities – Greatest Needs By Average

Both samples agree that the greatest need for an indoor facility is a community/recreation center followed by an indoor aquatics facility. There is less desire for an ice rink.

Q 13: What are the greatest needs for indoor and outdoor facilities to be added, expanded, or improved in Meridian over the next 5 or 10 years? Indoor Facilities:

\*All Only

| Rating Category             | 2021 Survev |     |       | 2015 Survev |
|-----------------------------|-------------|-----|-------|-------------|
| Community/recreation center | n=273       | 3.9 | n=592 | 3.7         |
| Indoor aquatics facility    | n=268       | 3.8 | n=599 | 3.8         |
| Fieldhouse/gymnasium space  | n=257       | 3.6 | n=582 | 3.2         |
| Performing arts center      | n=265       | 3.3 | n=592 | 3.2         |
| Ice rink                    | n=265 3.    | .0  | n=587 | 3.0         |