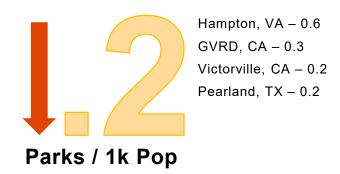

## GRASP®: a look back

| Year                                        | 2022    | 2015   |
|---------------------------------------------|---------|--------|
| Population                                  | 124,790 | 94,289 |
| City Limit (Acres)                          | 23,191  | 18,159 |
| # of Sites (Parks, Facilties, etc.)         | 25      | 21     |
| Total # of Components                       | 256     | 207    |
| Total GRASP® Value (Entire System)          | 1694    | 1317   |
| GRASP® Index                                | 14      | 14     |
| Ave. Score per Site                         | 67.8    | 62.7   |
| % of Total Area w/LOS >0                    | 97%     | 98%    |
| Average LOS per Acres Served                | 179     | 196    |
| Components Per Capita                       | 2       | 2      |
| Average LOS/Population Density              | 33      | 38     |
| Population Density (per acre)               | 5.4     | 5.2    |
| % of Population with Walkable Target Access | 68%     | 50%    |
| People per Park                             | 4992    | 4490   |
| Park per 1k People                          | 0.20    | 0.22   |