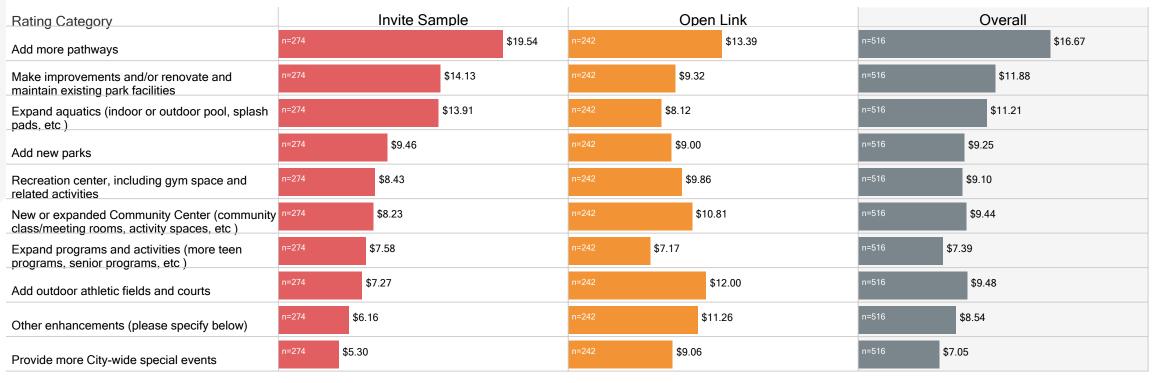

# Allocation of funding

Q 19: With \$5 increments being the smallest amount you might use, if you had \$100 to spend on parks and recreation facilities, services and/or programs, how would you allocate that \$100 across the following categories?

# Allocation of Funding

Adding more pathways is still a top priority. However, respondents allocated a greater amount to expanding aquatics and expanding programs and services in 2015.

Q 19: With \$5 increments being the smallest amount you might use, if you had \$100 to spend on parks and recreation facilities, services and/or programs, how would you allocate that \$100 across the following categories?

If respondents had \$100 to spend on parks and recreation facilities, Invite respondents would allocate about 1/5 of the total (about \$20) to adding more pathways. Other top priorities would be making improvements and maintaining existing park facilities (\$14) and expanding aquatics (\$14). Open link respondents are generally in agreement on the top 3 areas of spend but also allocate comparatively more money to outdoor athletic fields and courts.