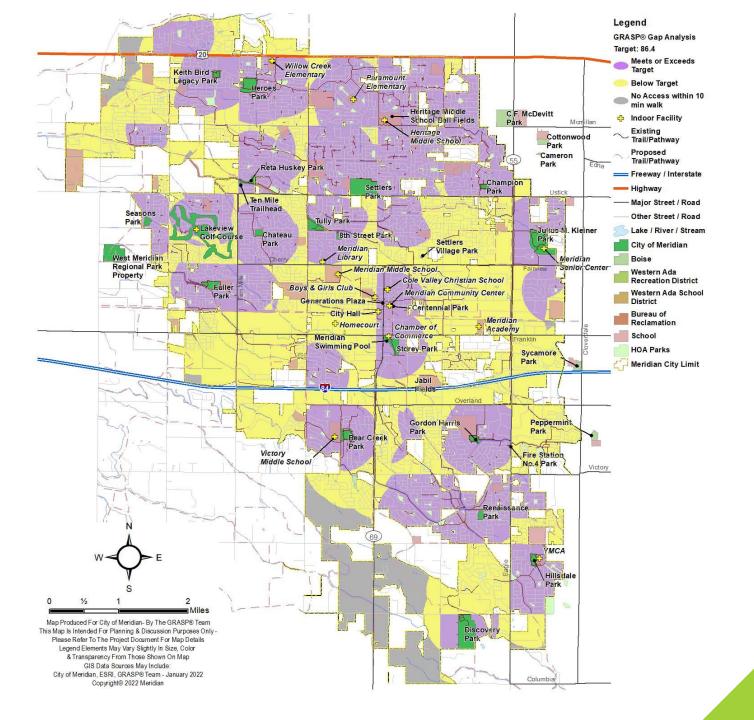

## GRASP®: a look back

| Year                                        | 2022    | 2015   |
|---------------------------------------------|---------|--------|
| Population                                  | 124,790 | 94,289 |
| City Limit (Acres)                          | 23,191  | 18,159 |
| # of Sites (Parks, Facilties, etc.)         | 25      | 21     |
| Total # of Components                       | 256     | 207    |
| Total GRASP® Value (Entire System)          | 1694    | 1317   |
| GRASP® Index                                | 14      | 14     |
| Ave. Score per Site                         | 67.8    | 62.7   |
| % of Total Area w/LOS >0                    | 97%     | 98%    |
| Average LOS per Acres Served                | 179     | 196    |
| Components Per Capita                       | 2       | 2      |
| Average LOS/Population Density              | 33      | 38     |
| Population Density (per acre)               | 5.4     | 5.2    |
| % of Population with Walkable Target Access | 68%     | 50%    |
| People per Park                             | 4992    | 4490   |
| Park per 1k People                          | 0.20    | 0.22   |

# GRASP® Benchmarking (With Comparable Population)

Meridian above the averages in all except for total parks and parks per capita