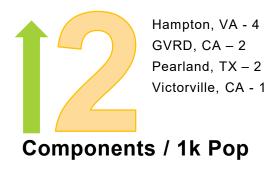

## GRASP®: a look back

| Year                                        | 2022    | 2015   |
|---------------------------------------------|---------|--------|
| Population                                  | 124,790 | 94,289 |
| City Limit (Acres)                          | 23,191  | 18,159 |
| # of Sites (Parks, Facilties, etc.)         | 25      | 21     |
| Total # of Components                       | 256     | 207    |
| Total GRASP® Value (Entire System)          | 1694    | 1317   |
| GRASP® Index                                | 14      | 14     |
| Ave. Score per Site                         | 67.8    | 62.7   |
| % of Total Area w/LOS >0                    | 97%     | 98%    |
| Average LOS per Acres Served                | 179     | 196    |
| Components Per Capita                       | 2       | 2      |
| Average LOS/Population Density              | 33      | 38     |
| Population Density (per acre)               | 5.4     | 5.2    |
| % of Population with Walkable Target Access | 68%     | 50%    |
| People per Park                             | 4992    | 4490   |
| Park per 1k People                          | 0.20    | 0.22   |

# GRASP® Benchmarking (With Comparable Population)

Meridian above the averages in all except for total parks and parks per capita