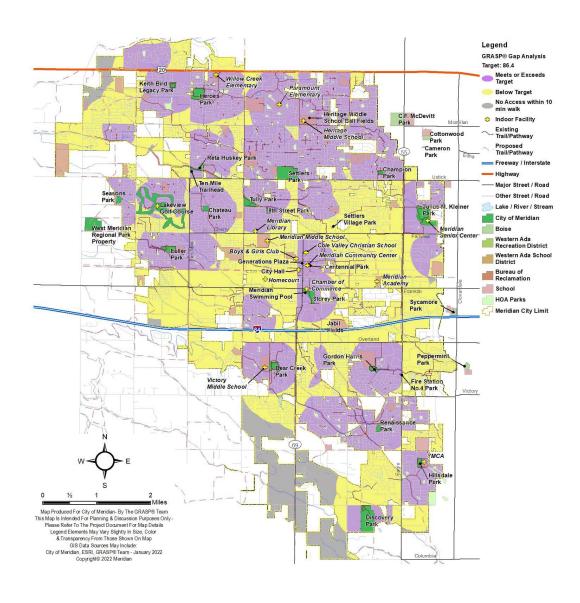

### **GRASP® Walkable Access**

Walkable High Value Area

## GRASP® Walkable Target

#### **GRASP®** Walkable Access

## % of Population with Walkable Access to Outdoor Recreation

- Percent Total Area =0
- Percent Total Area >0 AND <a href="#">Target Score</a>
- Percent Total Area >=Target Score