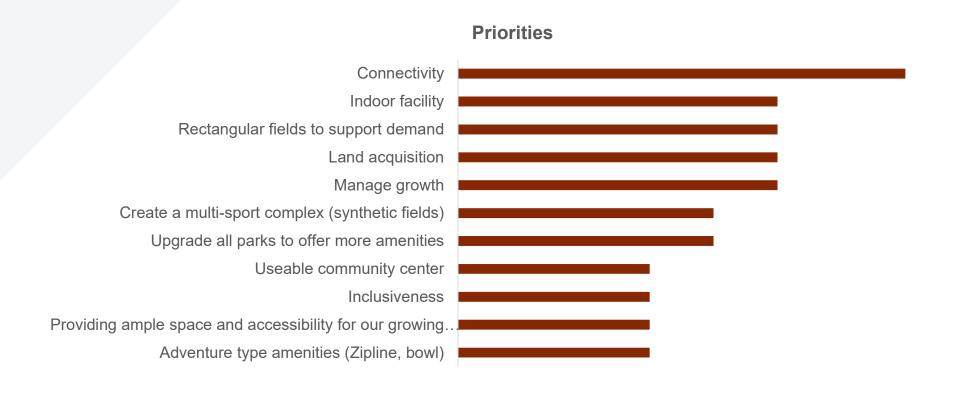

attendance



# Focus Group Strengths



# Focus Groups Areas of Improvement





64% of participants were very satisfied or satisfied with current programs offered by the department

86% of participants were very satisfied or satisfied with current quality of parks and facilities offered by the department

82% of participants rated the level of maintenance for parks and facilities as excellent or very good 65% of participants rated the quality of customer service as excellent with another 19% rating it as very good



# Focus Group Desired Programs

#### **Desired Programs and Activities**



# Focus Group Improvements to Existing

#### Improvements to Existing Facilities





# Focus Group Additional Facilities

#### **Additional Facilities and Amenities**





# Focus Group Priorities





# Survey Methodology

### **Primary methods:**

1 = Statistically Valid (Invitation Survey)
Mailed survey with an option to complete online
through password protected website.



Invitation Online and Paper 312 - surveys completed +/- 5.5% Margin of Error

2 = Open Link Survey
Online survey available to all residents of the
City of Meridian.



378 - Open Link Surveys Completed

3,500 Surveys Mailed (3,444 delivered)





### Visitation to Facilities and Parks

Q 4: Which of the following facilities or parks provided by the City of Meridian have you or members of your household used in the past 12 months? (Check all that apply)



The most popular parks for both samples are Settlers Park and Julius M Kleiner Memorial Park. Meridian Homecourt and Reta Huskey Park are more frequented by