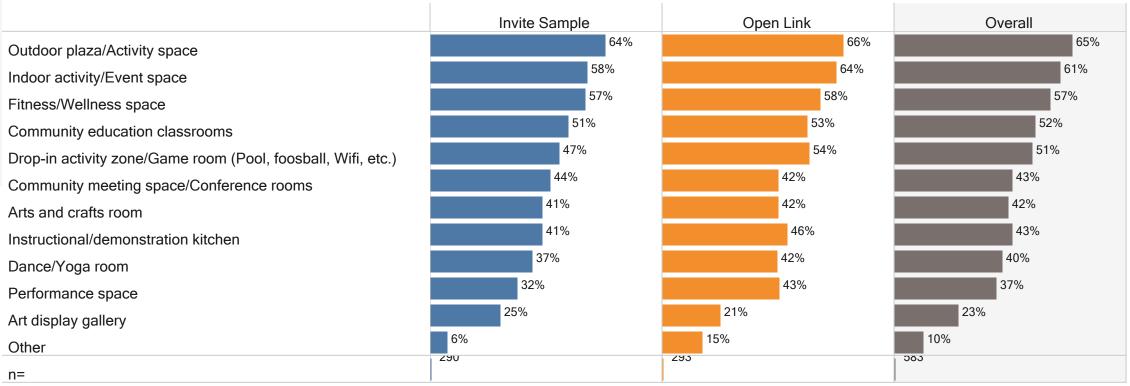

# Amenities at new Community Center

The Invite sample and the Open link sample are mostly in agreement of which types of amenities they would like to see at the new community center, with the top priorities being an outdoor plaza/activity space, indoor activity/event space, and fitness/wellness space.

#### Q 11: What amenities would you like to see included in the new community center? (Check all that apply)

#### Community Center Feasibility

The Invite sample and the Open link sample are mostly in agreement of which types of amenities they would like to see at the new community center, with the top priorities being an outdoor plaza/activity space (64%), indoor activity/event space (58%), and fitness/wellness space (57%). Invite respondents would like to see a variety of programs and services offered at the new community center that cater to different ages (children, teens, adults and seniors). Open link respondents are more interested in community education classes.