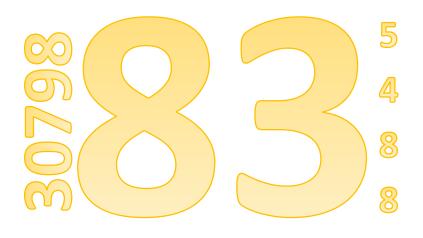

## GRASP®: a look back

| Year                                        | 2022    | 2015   |
|---------------------------------------------|---------|--------|
| Population                                  | 124,790 | 94,289 |
| City Limit (Acres)                          | 23,191  | 18,159 |
| # of Sites (Parks, Facilties, etc.)         | 25      | 21     |
| Total # of Components                       | 256     | 207    |
| Total GRASP® Value (Entire System)          | 1694    | 1317   |
| GRASP® Index                                | 14      | 14     |
| Ave. Score per Site                         | 67.8    | 62.7   |
| % of Total Area w/LOS >0                    | 97%     | 98%    |
| Average LOS per Acres Served                | 179     | 196    |
| Components Per Capita                       | 2       | 2      |
| Average LOS/Population Density              | 33      | 38     |
| Population Density (per acre)               | 5.4     | 5.2    |
| % of Population with Walkable Target Access | 68%     | 50%    |
| People per Park                             | 4992    | 4490   |
| Park per 1k People                          | 0.20    | 0.22   |