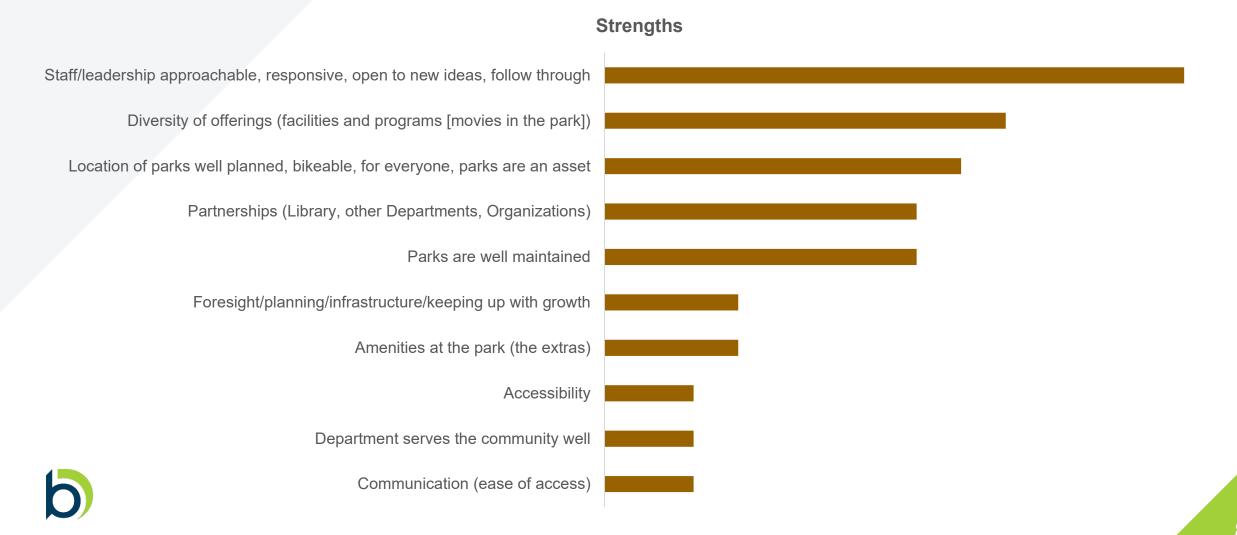

# Focus Group Strengths

# Focus Groups Areas of Improvement

64% of participants were very satisfied or satisfied with current programs offered by the department

86% of participants were very satisfied or satisfied with current quality of parks and facilities offered by the department

82% of participants rated the level of maintenance for parks and facilities as excellent or very good 65% of participants rated the quality of customer service as excellent with another 19% rating it as very good