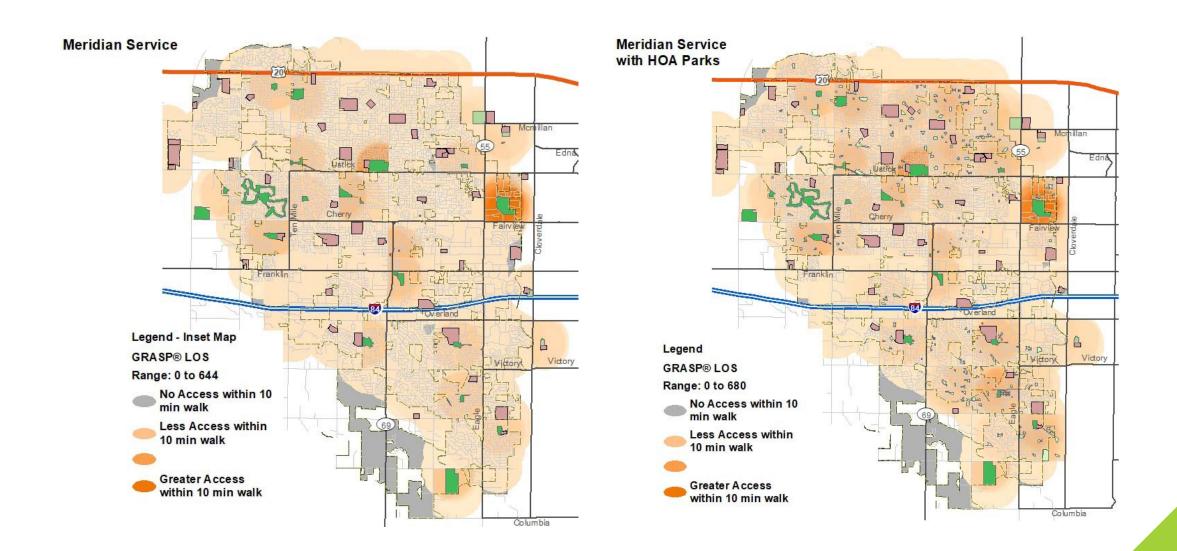

## GRASP® Walkable Target

#### **GRASP®** Walkable Access

## % of Population with Walkable Access to Outdoor Recreation

- Percent Total Area =0
- Percent Total Area >0 AND <a href="#">Target Score</a>
- Percent Total Area >=Target Score

## **GRASP®** Neighborhood Access

#### % of Population with Neighborhood Access to Outdoor Recreation

- Percent Total Area =0
- Percent Total Area >0 AND <Target Score
- Percent Total Area >=Target Score