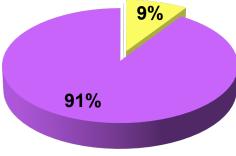

# Focus Groups Areas of Improvement

64% of participants were very satisfied or satisfied with current programs offered by the department

86% of participants were very satisfied or satisfied with current quality of parks and facilities offered by the department

82% of participants rated the level of maintenance for parks and facilities as excellent or very good 65% of participants rated the quality of customer service as excellent with another 19% rating it as very good