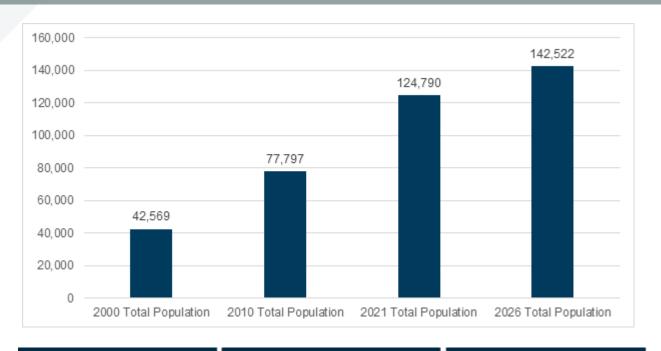

# Demographic Overview

124,790

Population
Source: 2021 Esri Business Analyst

34.3

Median Age
Source: 2021 Esri Business
Analyst

## GRASP®: a look back

| Year                                        | 2022    | 2015   |
|---------------------------------------------|---------|--------|
| Population                                  | 124,790 | 94,289 |
| City Limit (Acres)                          | 23,191  | 18,159 |
| # of Sites (Parks, Facilties, etc.)         | 25      | 21     |
| Total # of Components                       | 256     | 207    |
| Total GRASP® Value (Entire System)          | 1694    | 1317   |
| GRASP® Index                                | 14      | 14     |
| Ave. Score per Site                         | 67.8    | 62.7   |
| % of Total Area w/LOS >0                    | 97%     | 98%    |
| Average LOS per Acres Served                | 179     | 196    |
| Components Per Capita                       | 2       | 2      |
| Average LOS/Population Density              | 33      | 38     |
| Population Density (per acre)               | 5.4     | 5.2    |
| % of Population with Walkable Target Access | 68%     | 50%    |
| People per Park                             | 4992    | 4490   |
| Park per 1k People                          | 0.20    | 0.22   |