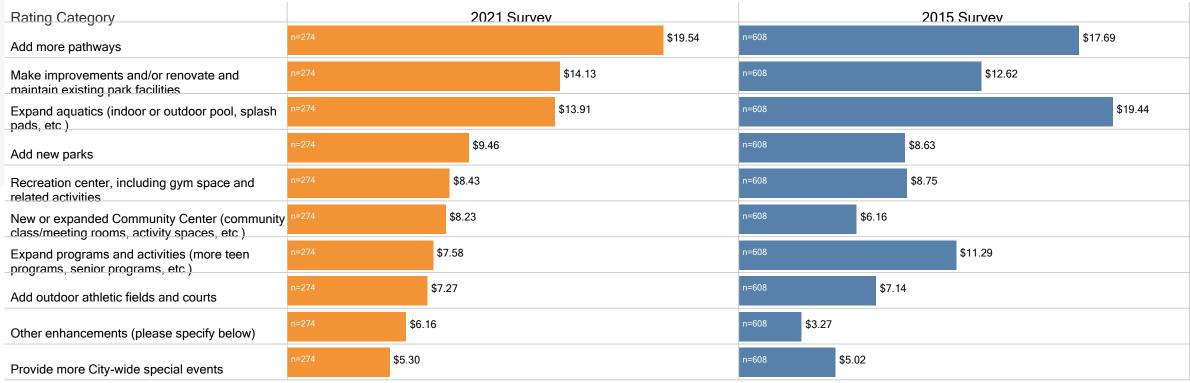

# Allocation of funding

Q 19: With \$5 increments being the smallest amount you might use, if you had \$100 to spend on parks and recreation facilities, services and/or programs, how would you allocate that \$100 across the following categories?

\*All Only

# Allocation of Funding

Adding more pathways is still a top priority. However, respondents allocated a greater amount to expanding aquatics and expanding programs and services in 2015.

Q 19: With \$5 increments being the smallest amount you might use, if you had \$100 to spend on parks and recreation facilities, services and/or programs, how would you allocate that \$100 across the following categories?

If respondents had \$100 to spend on parks and recreation facilities, Invite respondents would allocate about 1/5 of the total (about \$20) to adding more pathways. Other top priorities would be making improvements and maintaining existing park facilities (\$14) and expanding aquatics (\$14). Open link respondents are generally in agreement on the top 3 areas of spend but also allocate comparatively more money to outdoor athletic fields and courts.