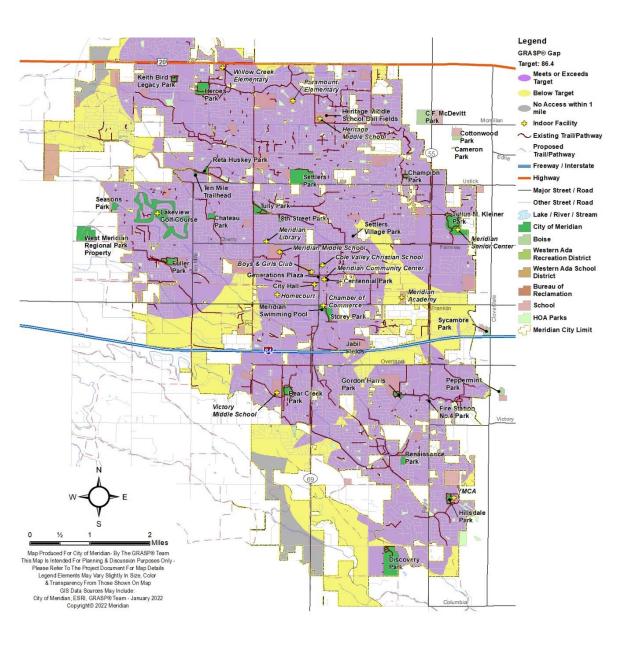

## **GRASP®** Neighborhood Access

#### % of Population with Neighborhood Access to Outdoor Recreation

- Percent Total Area =0
- Percent Total Area >0 AND <Target Score
- Percent Total Area >=Target Score