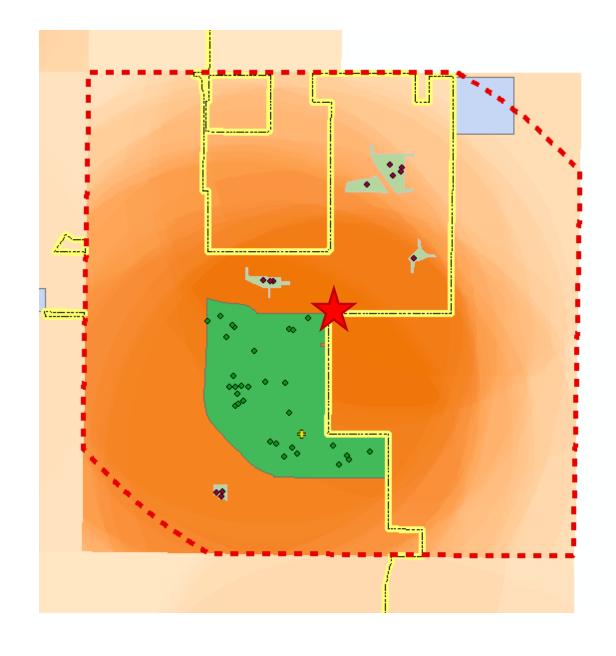

## Mapping Location and Quality of Components

#### **Keith Bird Legacy Park**

Address: 3737 W Lost Rapids Dr, Meridian, ID 83646 GIS Acres 7.50

Owner City of Meridian Classification: Neighborhood Inventory Date: 11/17/2021

Park Overview:

Newer construction. The park is typical for Meridian neighborhood park. Lots of seating, nice

Community

Park Cumulative Scores:

Comfort and Convenience Scores:

| ۱, | -Design and Ambia | nco  |                |   |                       |   | GRASI                |
|----|-------------------|------|----------------|---|-----------------------|---|----------------------|
| 2  | -Design and Ambia | ince |                | 1 | -Trail Connection     | 2 | -Dog Pick-Up Station |
| 2  | -Park Access      | 3    | -Seating       | 0 | -Seasonal Plantings   | 2 | -Bike Parking        |
| 2  | -Parking          | 2    | -Picnic Tables | 2 | -Shade                | 2 | -Drinking Fountains  |
| 2  | -Restrooms        | 2    | -BBQ Grills    | 2 | -Ornamental Plantings | 2 | -Security Lighting   |

| Components:              | MAP ID | N<br>Score | C ( | Qty | Lights Observations                                   |
|--------------------------|--------|------------|-----|-----|-------------------------------------------------------|
| Basketball, Practice     | C157   | 2          | 2   | 1   | Half court                                            |
| Fitness Area             | C146   | 2          | 2   | 1   |                                                       |
| Loop Walk                | C144   | 2          | 2   | 1   |                                                       |
| Open Turf                | C192   | 2          | 2   | 1   |                                                       |
| Other                    | C193   | 2          | 2   | 2   | Game tables in the plaza with checkers or chess board |
| PARCEL                   | L155   | 2          | 2   | 1   |                                                       |
| Playground, Local        | C145   | 2          | 2   | 1   |                                                       |
| Public Art               | C191   | 2          | 2   | 1   | Sculpture                                             |
| Rectangular Field, Large | C147   | 2          | 2   | 1   |                                                       |
| Shelter, Large           | C156   | 2          | 2   | 1   |                                                       |