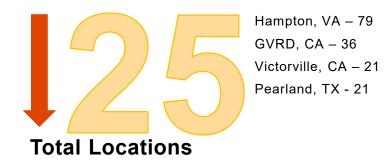

Top 35 of all park scores

Top 10% of all park scores

Components, Agencies, Parks

## GRASP®: a look back

| Year                                        | 2022    | 2015   |
|---------------------------------------------|---------|--------|
| Population                                  | 124,790 | 94,289 |
| City Limit (Acres)                          | 23,191  | 18,159 |
| # of Sites (Parks, Facilties, etc.)         | 25      | 21     |
| Total # of Components                       | 256     | 207    |
| Total GRASP® Value (Entire System)          | 1694    | 1317   |
| GRASP® Index                                | 14      | 14     |
| Ave. Score per Site                         | 67.8    | 62.7   |
| % of Total Area w/LOS >0                    | 97%     | 98%    |
| Average LOS per Acres Served                | 179     | 196    |
| Components Per Capita                       | 2       | 2      |
| Average LOS/Population Density              | 33      | 38     |
| Population Density (per acre)               | 5.4     | 5.2    |
| % of Population with Walkable Target Access | 68%     | 50%    |
| People per Park                             | 4992    | 4490   |
| Park per 1k People                          | 0.20    | 0.22   |