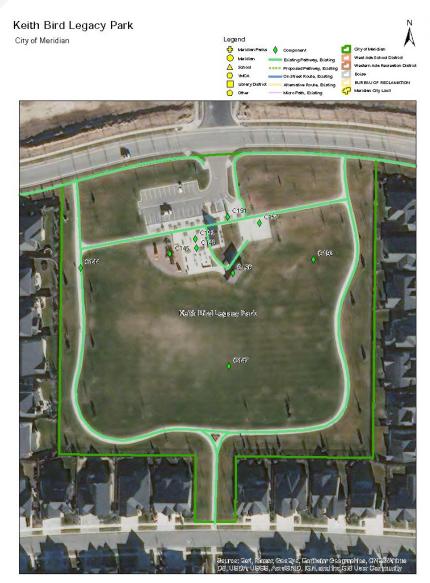

#### **Keith Bird Legacy Park**

Address: 3737 W Lost Rapids Dr, Meridian, ID 83646 GIS Acres 7.50

Owner City of Meridian Classification: Neighborhood Inventory Date: 11/17/2021

Park Overview:

Newer construction. The park is typical for Meridian neighborhood park. Lots of seating, nice

Community

Park Cumulative Scores:

Comfort and Convenience Scores:

| ۱, | -Design and Ambia | nco  |                |   |                       |   | GRASI                |
|----|-------------------|------|----------------|---|-----------------------|---|----------------------|
| 2  | -Design and Ambia | ince |                | 1 | -Trail Connection     | 2 | -Dog Pick-Up Station |
| 2  | -Park Access      | 3    | -Seating       | 0 | -Seasonal Plantings   | 2 | -Bike Parking        |
| 2  | -Parking          | 2    | -Picnic Tables | 2 | -Shade                | 2 | -Drinking Fountains  |
| 2  | -Restrooms        | 2    | -BBQ Grills    | 2 | -Ornamental Plantings | 2 | -Security Lighting   |

| Components:              | MAP ID | N<br>Score | C ( | Qty | Lights Observations                                   |
|--------------------------|--------|------------|-----|-----|-------------------------------------------------------|
| Basketball, Practice     | C157   | 2          | 2   | 1   | Half court                                            |
| Fitness Area             | C146   | 2          | 2   | 1   |                                                       |
| Loop Walk                | C144   | 2          | 2   | 1   |                                                       |
| Open Turf                | C192   | 2          | 2   | 1   |                                                       |
| Other                    | C193   | 2          | 2   | 2   | Game tables in the plaza with checkers or chess board |
| PARCEL                   | L155   | 2          | 2   | 1   |                                                       |
| Playground, Local        | C145   | 2          | 2   | 1   |                                                       |
| Public Art               | C191   | 2          | 2   | 1   | Sculpture                                             |
| Rectangular Field, Large | C147   | 2          | 2   | 1   |                                                       |
| Shelter, Large           | C156   | 2          | 2   | 1   |                                                       |

N Score = Neighborhood Score / C Score = Community Score / Qty = Quantity