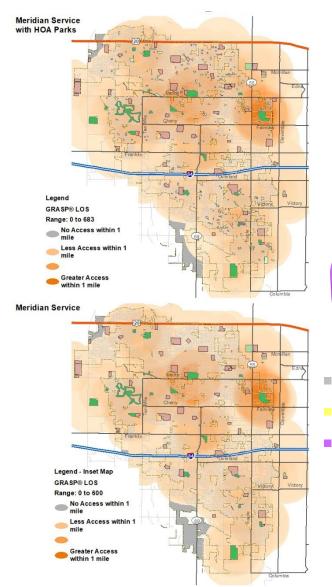

## **GRASP®** Neighborhood Access

#### % of Population with Neighborhood Access to Outdoor Recreation

- Percent Total Area =0
- Percent Total Area >0 AND <Target Score
- Percent Total Area >=Target Score