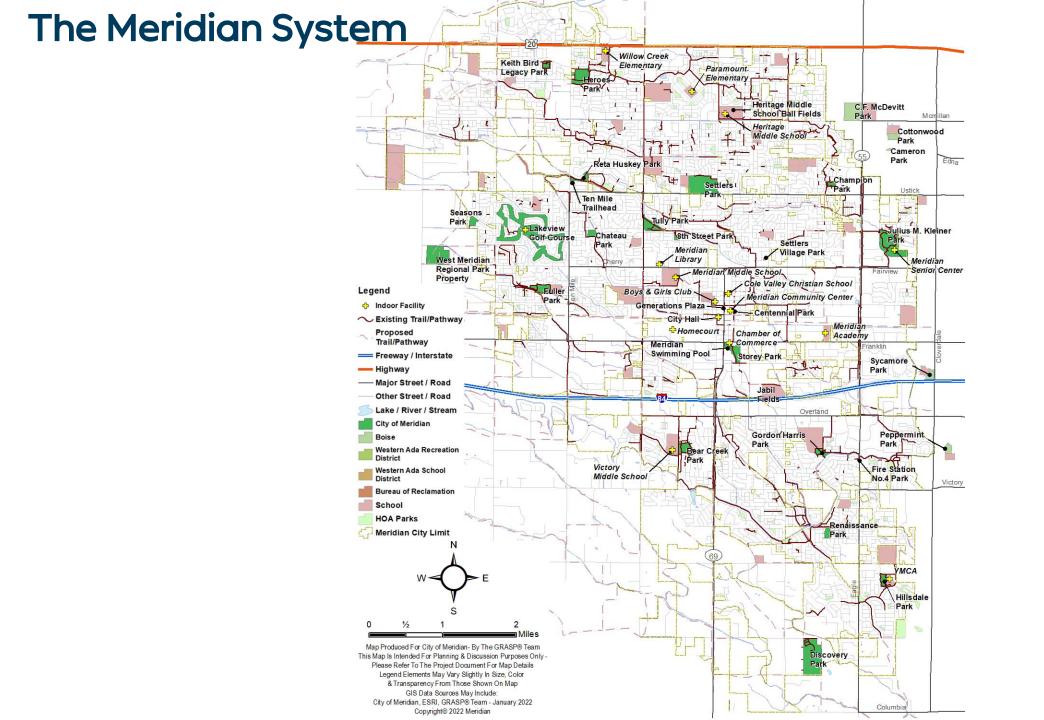

# **Inventory Summary**

| Park or Facility                     | Acres | Ownership        | Classification | Aquatics, Lap Pool | Aquatics, Leisure Pool |     | Basketball, Practice | Concessions | Diamond Field | Diamond Field, Complex | Disc Golf | Dog Park | Educational Experience | Equestrian Facility | Fitness Area | Fitness Course | De Co | Garden, Community | Golf | , Pra | Historic Feature Horseshoe Complex | Horseshoe Court | Loop Walk | Open Lun<br>Passive Node | Pickleball Court | g   | Playground, Local<br>Public Art | Rectangular Field, Large | Rectangular Field, Multiple | Rectangular Field, Small<br>Shelter, Large | Shelter, Small | Skate Park | Tennis Complex | Trail Access Point | Trailhead | Volleyball Court Water Access. Developed | Water Access, General | Water Feature | water, Open |
|--------------------------------------|-------|------------------|----------------|--------------------|------------------------|-----|----------------------|-------------|---------------|------------------------|-----------|----------|------------------------|---------------------|--------------|----------------|-------|-------------------|------|-------|------------------------------------|-----------------|-----------|--------------------------|------------------|-----|---------------------------------|--------------------------|-----------------------------|--------------------------------------------|----------------|------------|----------------|--------------------|-----------|------------------------------------------|-----------------------|---------------|-------------|
| Discovery Park                       | 27    | City of Meridian | Regional       |                    | ,                      | 1   |                      | 1 1         | 2             |                        |           | 1        |                        | 1                   | 1            |                |       |                   |      |       |                                    |                 | 1         | 1                        |                  |     | 1                               |                          |                             | 2                                          | 1              |            |                |                    |           |                                          |                       |               |             |
| Julius M. Kleiner Park               | 58    | City of Meridian | Regional       |                    |                        | 1 1 | 1                    | 1           |               |                        |           |          | 1                      | 1                   | 1 1          |                | 2 1   | 1 1               |      |       | 1                                  |                 | 3         | 1 3                      | 4                | 1   | 2 1                             |                          |                             | 3                                          | 2              |            |                | 1                  |           | 1 3                                      | 3 1                   |               | 1           |
| Settlers Park                        | 58    | City of Meridian | Regional       |                    | ,                      | 1   |                      | 1 2         | 8             | 1                      | 1         | 1        |                        |                     |              |                |       |                   |      |       | 1                                  |                 |           | 1                        | 3                | 1   |                                 |                          | 1                           | 2                                          | 2              |            | 1 7            |                    |           |                                          |                       |               |             |
| Bear Creek Park                      | 19    | City of Meridian | Community      |                    |                        |     | 2                    | 1           | 2             |                        | 1         | 1        |                        |                     |              |                |       |                   |      |       |                                    |                 | 1         | 1                        |                  |     | 1                               |                          |                             | 1 1                                        | 1              |            |                | 1                  |           |                                          |                       |               |             |
| Fuller Park                          | 23    | City of Meridian | Community      |                    |                        |     |                      | 1           | 3             |                        |           |          |                        |                     | 1            |                |       |                   |      |       |                                    |                 | 1         | 1                        |                  | 1   |                                 |                          |                             | 4                                          |                |            |                | 1                  |           | 1                                        | 1                     |               | 1           |
| Heroes Park                          | 30    | City of Meridian | Community      |                    |                        | 1   | 2                    | 1           |               |                        |           |          |                        |                     |              |                |       |                   |      |       |                                    |                 | 1         | 1                        |                  |     | 1                               |                          | 1                           | 1                                          | 1              |            |                | 1                  |           |                                          |                       |               |             |
| Hillsdale Park                       | 10    | City of Meridian | Community      |                    |                        | 1   |                      |             |               |                        |           |          |                        |                     |              | 1              |       |                   |      |       |                                    |                 | 1         | 1                        |                  |     | 1                               |                          |                             | 2                                          |                |            |                | 1                  |           |                                          |                       |               |             |
| Storey Park                          | 18    | City of Meridian | Community      |                    |                        |     |                      |             | 2             |                        |           | 1        |                        |                     |              |                |       |                   |      |       |                                    | 2               |           | 1 1                      |                  |     | 1                               |                          |                             | 1                                          | 1              |            |                |                    |           |                                          |                       |               |             |
| Tully Park                           | 19    | City of Meridian | Community      |                    |                        | 1   |                      | 1           | 2             |                        |           |          |                        |                     | 1            |                |       |                   |      |       |                                    |                 | 1         | 1                        |                  |     | 1                               | 1                        |                             | 1                                          | 1              | 1          |                | 1                  |           |                                          |                       |               |             |
| 8th Street Park                      | 3     | City of Meridian | Neighborhood   |                    |                        |     |                      |             |               |                        |           |          |                        |                     |              |                |       |                   |      |       |                                    |                 |           | 1                        |                  |     | 1                               |                          |                             | 1                                          |                |            |                | 1                  | 1         |                                          |                       |               |             |
| Centennial Park                      | 0.4   | City of Meridian | Neighborhood   |                    |                        |     | 1                    |             |               |                        |           |          |                        |                     |              |                |       |                   |      |       |                                    |                 |           | 1                        |                  |     | 1 1                             |                          |                             | 1                                          |                |            |                | 1                  |           |                                          |                       |               |             |
| Champion Park                        | 6     | City of Meridian | Neighborhood   |                    |                        |     | 2                    |             |               |                        |           |          |                        |                     |              |                |       |                   |      |       |                                    |                 | 1         | 1                        |                  |     | 1 1                             | 1                        |                             | 1                                          |                |            |                |                    |           |                                          |                       |               |             |
| Chateau Park                         | 7     | City of Meridian | Neighborhood   |                    |                        |     | 2                    |             |               |                        | 1         |          |                        |                     |              |                |       |                   |      |       |                                    |                 | 1         | 1                        |                  |     | 1                               | 1                        |                             |                                            | 1              |            |                | 1                  |           |                                          |                       |               |             |
| Gordon Harris Park                   | 11    | City of Meridian | Neighborhood   |                    |                        |     |                      |             |               |                        |           |          |                        |                     |              |                |       |                   |      |       |                                    |                 | 1         | 1                        |                  |     | 1                               | 1                        |                             | 1                                          |                |            |                |                    |           |                                          |                       |               |             |
| Keith Bird Legacy Park               | 8     | City of Meridian | Neighborhood   |                    |                        |     | 1                    |             |               |                        |           |          |                        |                     | 1            |                |       |                   |      |       |                                    |                 | 1         | 1                        |                  |     | 1 1                             | 1                        |                             | 1                                          |                |            |                |                    |           |                                          |                       |               |             |
| Renaissance Park                     | 7     | City of Meridian | Neighborhood   |                    |                        |     | 2                    |             |               |                        |           |          |                        |                     |              |                |       |                   |      |       |                                    |                 | 1         | 1                        |                  |     | 1 1                             | 1                        |                             | 1                                          |                |            |                | 1                  |           |                                          |                       |               |             |
| Reta Huskey Park                     | 9     | City of Meridian | Neighborhood   |                    |                        |     | 1                    |             |               |                        |           |          |                        |                     | 1            |                |       |                   |      |       |                                    |                 | 1         | 1                        | 3                |     | 1                               |                          |                             |                                            | 1              |            |                | 1                  |           |                                          |                       |               |             |
| Seasons Park                         | 7     | City of Meridian | Neighborhood   |                    |                        |     | 2                    |             |               |                        |           |          |                        |                     |              |                |       |                   |      |       |                                    |                 | 1         | 1                        |                  |     | 1 1                             | 1                        |                             | 1                                          |                |            |                |                    |           |                                          |                       |               |             |
| Settlers Village Park                | 0.6   | City of Meridian | Neighborhood   |                    |                        |     |                      |             |               |                        |           |          |                        |                     |              |                |       |                   |      |       |                                    |                 |           | 1                        |                  |     |                                 |                          |                             |                                            |                |            |                |                    |           |                                          |                       |               |             |
| City Hall Plaza                      | 1     | City of Meridian | Special Use    |                    |                        |     |                      |             |               |                        |           |          | 1                      | 1                   | 1            |                |       |                   |      |       |                                    |                 |           | 1                        |                  |     | 1                               |                          |                             |                                            | 1              |            |                |                    |           |                                          |                       | 1             |             |
| Fire Station No.4 Park               | 1     | City of Meridian | Special Use    |                    |                        |     |                      |             |               |                        |           |          |                        |                     |              |                |       |                   |      |       |                                    |                 |           | 1                        |                  |     |                                 |                          |                             |                                            |                |            |                | 1                  |           |                                          |                       |               |             |
| Generations Plaza                    | 0.2   | City of Meridian | Special Use    |                    |                        | 1   |                      |             |               |                        |           |          |                        | 1                   | 1            |                |       |                   |      |       | 1                                  |                 |           |                          |                  |     |                                 |                          |                             |                                            |                |            |                | 1                  |           |                                          |                       |               |             |
| Meridian Swimming Pool               | 1     | City of Meridian | Special Use    | 1                  | 1                      |     |                      | 1           |               |                        |           |          |                        |                     |              |                |       |                   |      |       |                                    |                 |           |                          |                  |     |                                 |                          |                             |                                            |                |            |                |                    |           |                                          |                       |               |             |
| Lakeview Golf Course                 | 120   | City of Meridian | Golf           |                    |                        |     |                      |             |               |                        |           |          |                        |                     |              |                |       |                   | 1    | 1     |                                    |                 |           |                          |                  |     |                                 |                          |                             |                                            |                |            |                |                    |           |                                          |                       |               |             |
| Ten Mile Trailhead                   | 1     | City of Meridian | Trailhead      |                    |                        |     |                      |             |               |                        |           |          |                        |                     |              |                |       |                   |      |       |                                    |                 |           |                          |                  |     |                                 |                          |                             |                                            |                |            |                |                    | 1         |                                          |                       |               |             |
| West Meridian Regional Park Property | 46    | City of Meridian | Future         |                    |                        |     |                      |             |               |                        |           |          |                        | 1                   |              |                |       |                   |      |       |                                    |                 |           |                          |                  |     |                                 |                          |                             |                                            |                |            |                |                    |           |                                          |                       |               |             |
| Meridian Subtotal                    |       |                  |                | 1                  | 1 4                    | 4 3 | 16                   | 1 8         | 17            | 1                      | 1 2       | 2 1      | 2                      | 1 3                 | 3 5          | 1              | 2 1   | 1 1               | 1    | 1     | 2 1                                | 2               | 15 1      | 6 8                      | 10               | 3 1 | 16 7                            | 7                        | 2                           | 1 2                                        | 2 11           | 1          | 1 7            | 13                 | 2         | 2 3                                      | 3 2                   | 1             | 2           |

# Inventory Summary (Other Providers)

| Park or Facility                   | Acres | Ownership          | Classification    | Aquatics, Lap Pool | Aquatics, Leisure Pool<br>Aquatics, Sprav Pad | Basketball Court | Basketball, Practice | Concessions | Diamond Field | Diamond Field, Complex | Diamond Field, Practice | Dog Park | Educational Experience | Equestrian Facility | Fitness Area | Fitness Course | Game Court<br>Garden, Community | Garden, Display | Golf | Golf, Practice<br>Historic Feature | Horseshoe Complex | Horseshoe Court | Loop Walk<br>Open Turf | Passive Node | Pickleball Court | Playground, Destination | Playground, Local<br>Public Art | Rectangular Field, Large | Rectangular Field, Multiple | Rectangular Field, Small | Shelter, Large | Skate Park | Tennis Complex | Tennis Court | Trail Access Point Trailhead | Volleyball Court | Water Access, Developed | Water Access, General | Water, Open |
|------------------------------------|-------|--------------------|-------------------|--------------------|-----------------------------------------------|------------------|----------------------|-------------|---------------|------------------------|-------------------------|----------|------------------------|---------------------|--------------|----------------|---------------------------------|-----------------|------|------------------------------------|-------------------|-----------------|------------------------|--------------|------------------|-------------------------|---------------------------------|--------------------------|-----------------------------|--------------------------|----------------|------------|----------------|--------------|------------------------------|------------------|-------------------------|-----------------------|-------------|
| Heritage Middle School Ball Fields | 6     | West Ada School D  | Sports Parks      |                    |                                               |                  |                      |             | 4             | 1                      |                         |          |                        |                     |              |                |                                 |                 |      |                                    |                   |                 |                        |              |                  |                         |                                 |                          |                             |                          |                |            |                |              |                              |                  |                         |                       |             |
| Jabil Fields                       | 8     | West Ada School D  | Sports Parks      |                    |                                               |                  |                      |             |               |                        |                         |          |                        |                     |              |                |                                 |                 |      |                                    |                   |                 |                        |              |                  |                         |                                 | 2                        |                             |                          |                |            |                |              |                              |                  |                         |                       |             |
| USBR Undeveloped                   | 31    | Bureau of Reclamat | Undeveloped       |                    |                                               |                  |                      |             |               |                        |                         |          |                        |                     |              |                |                                 |                 |      |                                    |                   |                 |                        |              |                  |                         |                                 |                          |                             |                          |                |            |                |              |                              |                  |                         |                       |             |
| C.F. McDevitt Park                 | 39    | Boise              | Neighborhood Park |                    |                                               |                  |                      | 1           | 7             | 1                      | 4                       |          |                        |                     |              |                |                                 |                 |      |                                    |                   |                 | 1 1                    |              |                  |                         | 1                               |                          |                             | 1                        |                | 1          |                |              |                              |                  |                         | 1                     | 1           |
| Cameron Park                       | 1     | Boise              | Neighborhood Park |                    |                                               |                  |                      |             |               |                        |                         |          |                        |                     |              |                |                                 |                 |      |                                    |                   |                 | 1                      |              |                  |                         | 1                               |                          |                             |                          |                |            |                |              |                              |                  |                         |                       |             |
| Cottonwood Park                    | 8     | Boise              | Neighborhood Park |                    |                                               | 2                |                      |             |               |                        |                         |          |                        |                     |              |                |                                 |                 |      |                                    |                   |                 | 1 1                    |              |                  |                         | 1                               |                          |                             |                          |                |            |                |              |                              |                  |                         |                       |             |
| Peppermint Park                    | 7     | Boise              | Neighborhood Park |                    |                                               | 1                |                      |             |               |                        |                         |          |                        |                     |              |                |                                 |                 |      |                                    |                   |                 | 1 1                    |              |                  |                         | 1                               |                          |                             |                          |                | 1          |                | 1            |                              |                  |                         |                       |             |
| Sycamore Park                      | 7     | Boise              | Neighborhood Park |                    |                                               |                  |                      |             |               |                        |                         |          |                        |                     |              |                |                                 |                 |      |                                    |                   |                 | 1                      |              |                  |                         | 1                               |                          |                             |                          | 1              |            |                |              |                              |                  |                         |                       |             |

# Inventory Summary (Schools)

|                                  | Playground | Open Turf | Multi-use Court | Basketball | Rectangular Fields, All Sizes | Diamond, Practice | Diamond Ballfield | Shelter, All Sizes | -oop Walk | folleyball | ennis | Athletic Track |
|----------------------------------|------------|-----------|-----------------|------------|-------------------------------|-------------------|-------------------|--------------------|-----------|------------|-------|----------------|
| LOCATION                         | <u> </u>   | Ö         | Ξ               | ñ          | ď                             | Ö                 | ۵                 | င်                 | Ľ         | Š          | Te    | At             |
| Barbara Morgan Stem Academy      | 1          | 1         | 1               | 1          | 1                             |                   | 1                 | 1                  |           |            |       |                |
| Central Academy                  |            | 1         |                 |            |                               |                   |                   |                    |           |            |       |                |
| Chaparral Elementary School      | 1          | 1         | 1               | 1          | 1                             |                   |                   |                    | 1         |            |       |                |
| Chief Joseph Elementary School   | 1          | 1         | 1               |            | 1                             |                   |                   |                    | 1         |            |       |                |
| Compass Public Charter School    |            |           |                 |            |                               |                   |                   |                    |           |            |       |                |
| Crossroads Middle School         |            |           |                 | 1          | 1                             |                   |                   |                    |           | 1          |       |                |
| Discovery Elementary School      | 1          | 1         | 1               |            | ·                             |                   |                   |                    | 1         | ·          |       |                |
| Heritage Middle School           | <u> </u>   | •         | · ·             | 1          | 1                             | 1                 |                   |                    | 1         |            | 1     |                |
| Hillsdale Elementary School      | 1          | 1         | 1               | <u> </u>   |                               | <u> </u>          |                   |                    | -         |            |       |                |
| Hunter Elementary School         | 1          | 1         | 1               |            | 1                             |                   |                   |                    |           |            |       |                |
| Lewis & Clark Middle School      |            | 1         | - '             | 1          | 1                             | 1                 | 1                 |                    | 1         |            | 1     | -              |
| Lowell Scott Middle School       |            | 1         |                 | '          | 1                             | 1                 | 1                 |                    | 1         |            | 1     | -              |
| Mary McPherson Elementary School | 1          | 1         | 1               | 1          | 1                             | -                 |                   |                    | 1         |            | - 1   | -              |
| Meridian Academy                 |            | 1         | '               | - 1        | '                             |                   | 1                 |                    | - 1       |            |       |                |
| Meridian Elementary School       | 4          | 1         | 4               |            | 4                             | 4                 | - 1               |                    |           |            |       | -              |
|                                  | 1          | 1         | 1               |            | 1                             | 1                 |                   |                    |           |            |       |                |
| Meridian High School             |            | 4         |                 |            | 3                             |                   | 3                 |                    | _         |            | 6     | 1              |
| Meridian Middle School           |            | 1         |                 |            | 1                             |                   | 1                 |                    | 1         | _          | 1     |                |
| Mountain View High School        |            |           |                 |            | 3                             |                   | 4                 |                    |           | 2          | 6     | 1              |
| Paramount Elementary School      | 1          | 1         | 1               | 1          |                               |                   |                   |                    |           |            |       |                |
| Pathways Middle School           |            | 1         | 1               | 1          |                               |                   |                   |                    |           |            |       |                |
| Pepper Ridge Elementary School   | 1          | 1         | 1               | 1          |                               |                   |                   |                    |           |            |       |                |
| Peregrine Elementary School      | 1          | 1         | 1               |            | 1                             |                   |                   |                    | 1         |            |       |                |
| Pioneer School of the Arts       | 1          | 1         | 1               |            | 1                             | 1                 |                   |                    | 1         |            |       |                |
| Ponderosa Elementary School      | 1          | 1         | 1               | 1          | 1                             |                   |                   | 1                  | 1         |            |       |                |
| Prospect Elementary School       | 1          | 1         | 1               |            | 1                             |                   |                   |                    | 1         |            |       |                |
| Renaissance High School          |            |           |                 |            |                               |                   |                   |                    |           |            |       |                |
| River Valley Elementary School   | 1          | 1         | 1               | 1          | 1                             |                   |                   |                    | 1         |            |       |                |
| Rocky Mountain High School       |            |           |                 |            | 3                             |                   | 4                 |                    |           |            | 6     | 1              |
| Sawtooth Middle School           |            | 1         |                 | 1          | 1                             | 1                 |                   |                    | 1         |            | 1     |                |
| Siena Elementary School          | 1          | 1         | 1               | 1          | 1                             |                   |                   |                    | 1         |            |       |                |
| Spalding STEM Academy            | 1          | 1         | 1               | 1          |                               |                   |                   | 1                  |           |            |       |                |
| Ustick Elementary School         | 1          | 1         | 1               |            | 1                             |                   |                   |                    | 1         |            |       |                |
| Victory Middle School            |            |           |                 | 2          | 2                             | 2                 |                   |                    |           |            | 6     | 1              |
| Willow Creek Elementary          | 1          | 1         | 1               | 1          | 1                             |                   |                   |                    | 1         |            |       |                |
| Future School A                  |            |           |                 |            |                               |                   |                   |                    |           |            |       |                |
| Future School B                  |            |           |                 |            |                               |                   |                   |                    |           |            |       |                |
| Future School C                  |            |           |                 |            |                               |                   |                   |                    |           |            |       |                |
| Future School D                  |            |           |                 |            |                               |                   |                   |                    |           |            |       |                |
| Future School E                  |            |           |                 |            |                               |                   |                   |                    |           |            |       |                |
| Future School F                  |            |           |                 |            |                               |                   |                   |                    |           |            |       |                |
| Future School G                  |            |           |                 |            |                               |                   |                   |                    |           |            |       |                |
| Future School H                  |            |           |                 |            |                               |                   |                   |                    |           |            |       |                |
| r didio conodi i i               |            |           |                 | L          |                               | L                 |                   |                    |           |            |       |                |