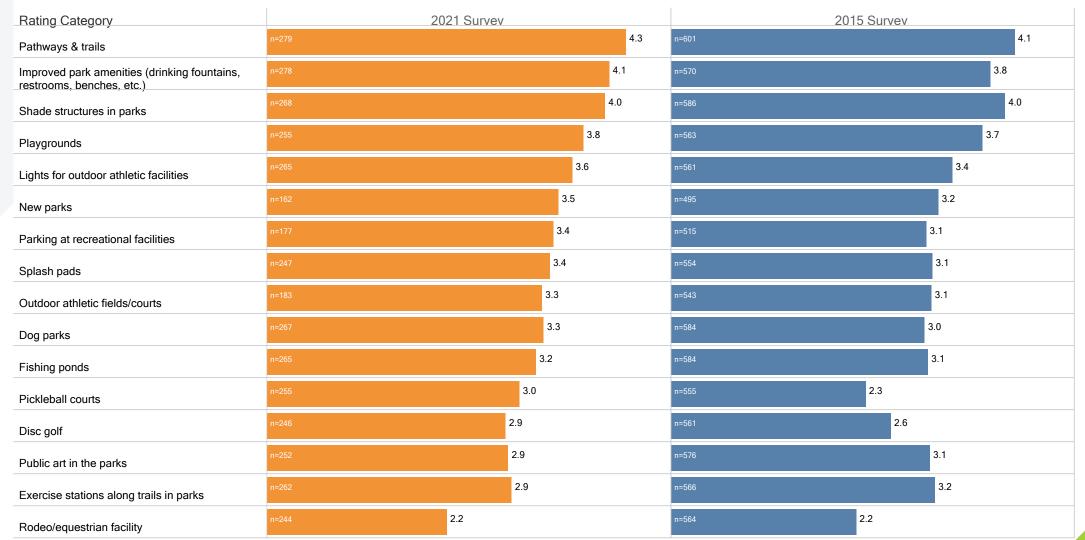

### **Future Needs-Indoor Facilities**

Future needs for indoor and outdoor facilities are similar across survey years.

Q 13: What are the greatest needs for indoor and outdoor facilities to be added, expanded, or improved in Meridian over the next 5 or 10 years? Indoor Facilities:

| Rating Category             | 2021 Survev |     |       | 2015 Survev |
|-----------------------------|-------------|-----|-------|-------------|
| Community/recreation center | n=273       | 3.9 | n=592 | 3.7         |
| Indoor aquatics facility    | n=268       | 3.8 | n=599 | 3.8         |
| Fieldhouse/gymnasium space  | n=257       | 3.6 | n=582 | 3.2         |
| Performing arts center      | n=265       | 3.3 | n=592 | 3.2         |
| Ice rink                    | n=265 3.    | .0  | n=587 | 3.0         |