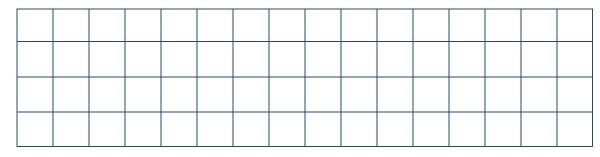

#### 4" X 8" Granite Paver \$150.00 🗆 \$250.00 if engraved outside the standard engraving schedule.