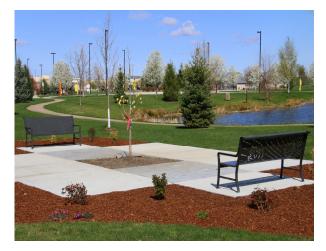

# Kleiner Park Memorial Plaza

## Commemorative Engraved Paver Program

The Meridian Parks and Recreation Department is pleased to present the Kleiner Park Memorial Plaza a peaceful oasis within Julius M. Kleiner Memorial Park where individuals, families or groups can pay tribute to loved ones with personalized engraved pavers.